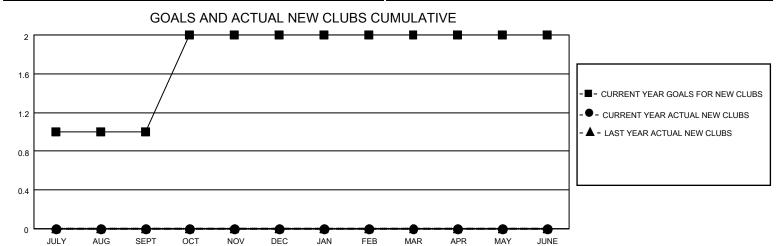

## MONTHLY MEMBERSHIP PROGRESS REPORT

LOCATION INDIANA District 25 G Results as of: 6/30/2021

| Clubs         |               |             |               | Members               |                        |                         |                                                    |  |
|---------------|---------------|-------------|---------------|-----------------------|------------------------|-------------------------|----------------------------------------------------|--|
|               | RESULTS FOR   | R 2020-2021 |               | RESULTS FOR 2020-2021 |                        |                         |                                                    |  |
| QUARTER       | NEW CLUB GOAL | NEW CLUBS   | DROPPED CLUBS | QUARTER MEMI          | BER GROWTH NET<br>GOAL | MEMBER GROWTH<br>ACTUAL | DROPPED<br>MEMBERS ACTUAL<br>(including transfers) |  |
| JULY/AUG/SEPT | 1             | 0           | 0             | JULY/AUG/SEPT         | 0                      | 24                      | 24                                                 |  |
| OCT/NOV/DEC   | 1             | 0           | 0             | OCT/NOV/DEC           | 0                      | 27                      | 52                                                 |  |
| JAN/FEB/MAR   | 0             | 0           | 1             | JAN/FEB/MAR           | 0                      | 10                      | 32                                                 |  |
| APR/MAY/JUNE  | 0             | 0           | 1             | APR/MAY/JUNE          | 0                      | 20                      | 47                                                 |  |