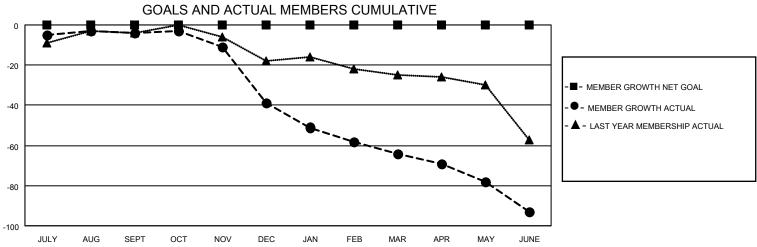

## MONTHLY MEMBERSHIP PROGRESS REPORT

LOCATION INDIANA District 25 G Results as of: 6/30/2021

| Clubs         |               |             |               | Members               |                        |                         |                                                    |  |
|---------------|---------------|-------------|---------------|-----------------------|------------------------|-------------------------|----------------------------------------------------|--|
|               | RESULTS FOR   | R 2020-2021 |               | RESULTS FOR 2020-2021 |                        |                         |                                                    |  |
| QUARTER       | NEW CLUB GOAL | NEW CLUBS   | DROPPED CLUBS | QUARTER MEMI          | BER GROWTH NET<br>GOAL | MEMBER GROWTH<br>ACTUAL | DROPPED<br>MEMBERS ACTUAL<br>(including transfers) |  |
| JULY/AUG/SEPT | 1             | 0           | 0             | JULY/AUG/SEPT         | 0                      | 24                      | 24                                                 |  |
| OCT/NOV/DEC   | 1             | 0           | 0             | OCT/NOV/DEC           | 0                      | 27                      | 52                                                 |  |
| JAN/FEB/MAR   | 0             | 0           | 1             | JAN/FEB/MAR           | 0                      | 10                      | 32                                                 |  |
| APR/MAY/JUNE  | 0             | 0           | 1             | APR/MAY/JUNE          | 0                      | 20                      | 47                                                 |  |